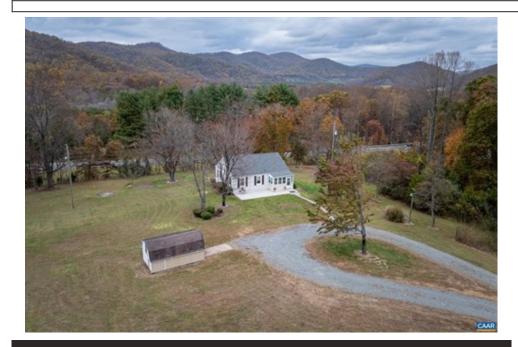

## 5998 Faber Rd, Faber, VA 22938

Beds: 3 | Baths: 1 Full

MLS #: 661412

Single Family | 1,470 ft<sup>2</sup> | Lot: 3.2 acres

More Info: 5998FaberRd.IsForSale.com

Janet Bradley (434) 996-0303 Janet@janetsellshomes.net http://www.JanetSellsHomes.net

Beautiful updated turnkey home in Southern Albemarle County. Short easy 20 minute commute to UVA, downtown and Charlottesville. Just seconds from beautiful Cove Creek Park. Gorgeous private 3.2 acre lot with breathtaking mountain views. This lovely home features main level living with cozy living room with hardwood flooring; Updated kitchen with newer cabinets, recessed lighting, and hardwood floors. 3 bedrooms and newly renovated bathroom on main level. Upper level features loft area/additional living space with closet. Enjoy nature from enclosed porch or new patio. New roof and patio added in 2021. High speed internet. Mostly level private lot with several outbuildings offers lots of possibillities. This beautiful home is move-in ready, making it a must see.