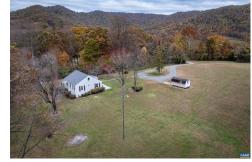

## 5998 Faber Rd, Faber, VA 22938

Beds: 3 | Baths: 1 Full

MLS #: 661412

Single Family | 1,470 ft<sup>2</sup> | Lot: 3.2 acres

More Info: 5998FaberRd.IsForSale.com

Janet Bradley (434) 996-0303 Janet@janetsellshomes.net http://www.JanetSellsHomes.net

Beautiful updated turnkey home in Southern Albemarle County. Short easy 20 minute commute to UVA, downtown and Charlottesville. Just seconds from beautiful Cove Creek Park. Gorgeous private 3.2 acre lot with breathtaking mountain views. This lovely home features main level living with cozy living room with hardwood flooring; Updated kitchen with newer cabinets, recessed lighting, and hardwood floors. 3 bedrooms and newly renovated bathroom on main level. Upper level features loft area/additional living space with closet. Enjoy nature from enclosed porch or new patio. New roof and patio added in 2021. High speed internet. Mostly level private lot with several outbuildings offers lots of possibillities. This beautiful home is move-in ready, making it a must see.