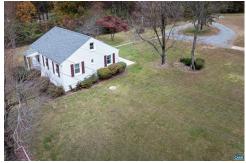

## 5998 Faber Rd, Faber, VA 22938

Beds: 3 | Baths: 1 Full

MLS #: 661412

Single Family | 1,470 ft<sup>2</sup> | Lot: 3.2 acres

More Info: 5998FaberRd.IsForSale.com

Janet Bradley (434) 996-0303 Janet@janetsellshomes.net http://www.JanetSellsHomes.net

Beautiful updated turnkey home in Southern Albemarle County. Short easy 20 minute commute to UVA, downtown and Charlottesville. Just seconds from beautiful Cove Creek Park. Gorgeous private 3.2 acre lot with breathtaking mountain views. This lovely home features main level living with cozy living room with hardwood flooring; Updated kitchen with newer cabinets, recessed lighting, and hardwood floors. 3 bedrooms and newly renovated bathroom on main level. Upper level features loft area/additional living space with closet. Enjoy nature from enclosed porch or new patio. New roof and patio added in 2021. High speed internet. Mostly level private lot with several outbuildings offers lots of possibillities. This beautiful home is move-in ready, making it a must see.